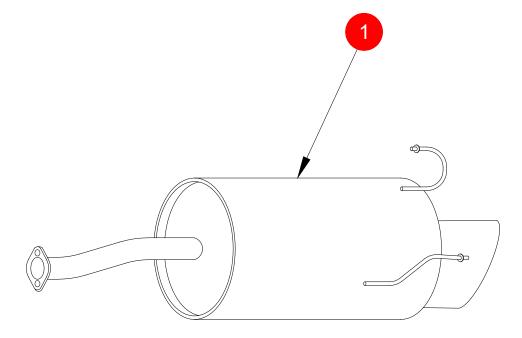

| NO. | PART NO. | DESCRIPTION   | QTY |
|-----|----------|---------------|-----|
| 1   | 158HA53  | Rear Silencer | 1   |

NOTE: ENSURE SCORPION SYSTEM IS CLEAR OF MOVING PARTS AND ALL ORIGINAL FUNCTIONS WORK CORRECTLY.